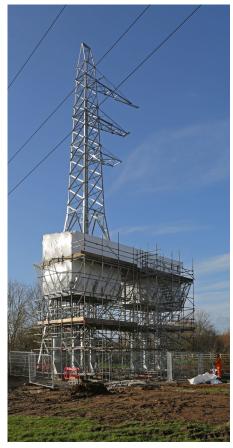

The project required a weatherproof encapsulation scaffold to facilitate the installation of sealing end cables at a newly constructed pylon tower. The scaffold was needed to provide safe access for cable jointers while protecting them from the elements.

**Turnkey Solutions:** Alltask provided turnkey solutions, offering top-tier expertise, service, and support throughout the project, resulting in integrated solutions and outstanding project results.

Thanks to Alltask's innovative encapsulation scaffold solution, the project was completed safely, efficiently, and on schedule. The scaffold provided cable joiners with safe access to the pylon tower while protecting them from adverse weather conditions. Alltask's commitment to quality and customer satisfaction ensured the success of the project, demonstrating why they are a trusted partner in the energy sector.