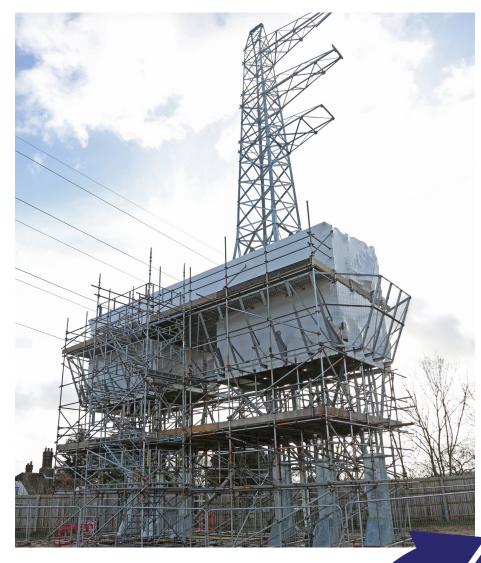

## Scaffold Solution Ensures Safe and Efficient Cable Installation at New Pylon

Iltask provided a weatherproof encapsulation scaffold solution for cable joiners tasked with installing sealing end cables at a new pylon tower. This case study highlights how Alltask's expertise, nationwide coverage, and commitment to excellence ensured the success of the project.

The project required a weatherproof encapsulation scaffold to facilitate the installation of sealing end cables at a newly constructed pylon tower. The scaffold was needed to provide safe access for cable jointers while protecting them from the elements.

**Turnkey Solutions:** Alltask provided turnkey solutions, offering top-tier expertise, service, and support throughout the project, resulting in integrated solutions and outstanding project results.

Thanks to Alltask's innovative encapsulation scaffold solution, the project was completed safely, efficiently, and on schedule. The scaffold provided cable joiners with safe access to the pylon tower while protecting them from adverse weather conditions. Alltask's commitment to quality and customer satisfaction ensured the success of the project, demonstrating why they are a trusted partner in the energy sector.