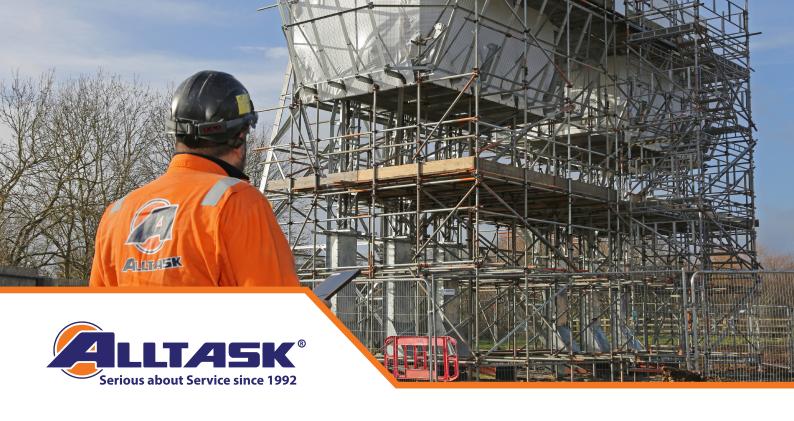

## Scaffold Solution Ensures Safe and Efficient Cable Installation at New Pylon

Iltask provided a weatherproof encapsulation scaffold solution for cable joiners tasked with installing sealing end cables at a new pylon tower. This case study highlights how Alltask's expertise, nationwide coverage, and commitment to excellence ensured the success of the project.

The project required a weatherproof encapsulation scaffold to facilitate the installation of sealing end cables at a newly constructed pylon tower. The scaffold was needed to provide safe access for cable jointers while protecting them from the elements.

**Turnkey Solutions:** Alltask provided turnkey solutions, offering top-tier expertise, service, and support throughout the project, resulting in integrated solutions and outstanding project results.

Thanks to Alltask's innovative encapsulation scaffold solution, the project was completed safely, efficiently, and on schedule. The scaffold provided cable joiners with safe access to the pylon tower while protecting them from adverse weather conditions. Alltask's commitment to quality and customer satisfaction ensured the success of the project, demonstrating why they are a trusted partner in the energy sector.