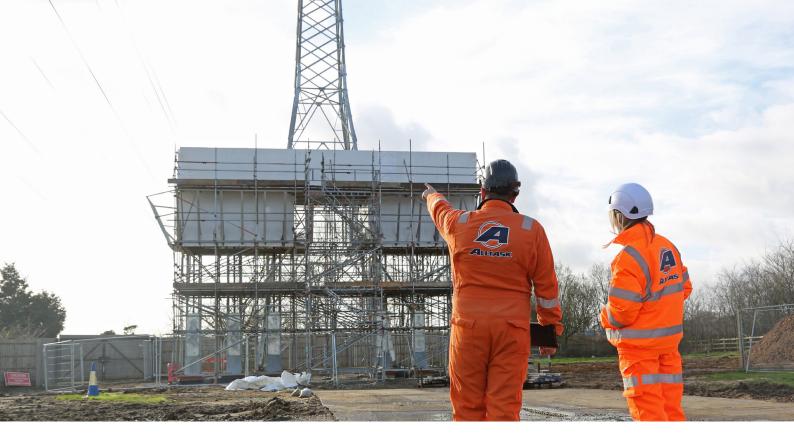

**Turnkey Solutions:** Alltask provided turnkey solutions, offering top-tier expertise, service, and support throughout the project, resulting in integrated solutions and outstanding project results.

Thanks to Alltask's innovative encapsulation scaffold solution, the project was completed safely, efficiently, and on schedule. The scaffold provided cable joiners with safe access to the pylon tower while protecting them from adverse weather conditions. Alltask's commitment to quality and customer satisfaction ensured the success of the project, demonstrating why they are a trusted partner in the energy sector.

Alltask encapsulated scaffolding at the new pylon tower confirms their commitment to delivering tailored solutions, exceptional service, and outstanding results. With our nationwide coverage, experienced team, and proven track record, Alltask is the go-to choice for design and access scaffolding in the energy sector.